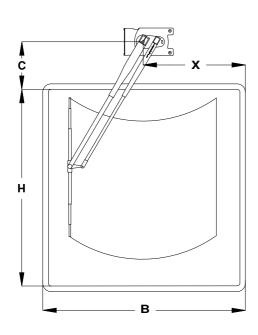

## MEASURE COLLECT FORM PANTOGRAPH/PENDULUM WIPERS

| Company:   |  |  |
|------------|--|--|
|            |  |  |
| Reference: |  |  |

|                                               |                                                                              | Window 1 | Window 2 | Window 3 |
|-----------------------------------------------|------------------------------------------------------------------------------|----------|----------|----------|
|                                               | Size and windows shape *                                                     |          |          |          |
| a/b                                           | Motor installed above or below the window (a = above b = below)              | a b      | a b      | a b      |
| В                                             | Width (mm)                                                                   |          |          |          |
| Н                                             | Height (mm)                                                                  |          |          |          |
| С                                             | Vertical distance between the position of the motor and the window edge (mm) |          |          |          |
| X                                             | Lateral distance between the position of the motor and the window edge (mm)  |          |          |          |
| D                                             | Bulkhead thickness (mm)                                                      |          |          |          |
| P                                             | Outside frame (mm)                                                           |          |          |          |
| F                                             | Recessed glass (mm)                                                          |          |          |          |
| G                                             | Protruding glass (mm)                                                        |          |          |          |
| β                                             | Window inclination (deg)                                                     |          |          |          |
| Features and accessories                      |                                                                              |          |          |          |
| V                                             | Motor power supply (Volt)                                                    |          |          |          |
| Liftable arm                                  |                                                                              |          |          |          |
| Spray nozzles and fitting to pass the bulkead |                                                                              |          |          |          |
| Electrovalve                                  |                                                                              |          |          |          |
| Water tank                                    |                                                                              |          |          |          |