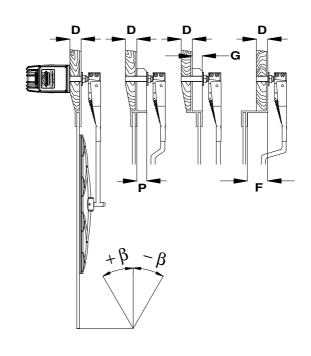

## MEASURE COLLECT FORM PANTOGRAPH/PENDULUM WIPERS

| Company:   |  |  |
|------------|--|--|
|            |  |  |
| Reference: |  |  |

|                                               |                                                                              | Window 1 | Window 2 | Window 3 |
|-----------------------------------------------|------------------------------------------------------------------------------|----------|----------|----------|
|                                               | Size and windows shape *                                                     |          |          |          |
| a/b                                           | Motor installed above or below the window (a = above b = below)              | a b      | a b      | a b      |
| В                                             | Width (mm)                                                                   |          |          |          |
| Н                                             | Height (mm)                                                                  |          |          |          |
| С                                             | Vertical distance between the position of the motor and the window edge (mm) |          |          |          |
| X                                             | Lateral distance between the position of the motor and the window edge (mm)  |          |          |          |
| D                                             | Bulkhead thickness (mm)                                                      |          |          |          |
| P                                             | Outside frame (mm)                                                           |          |          |          |
| F                                             | Recessed glass (mm)                                                          |          |          |          |
| G                                             | Protruding glass (mm)                                                        |          |          |          |
| β                                             | Window inclination (deg)                                                     |          |          |          |
| Features and accessories                      |                                                                              |          |          |          |
| V                                             | Motor power supply (Volt)                                                    |          |          |          |
| Liftable arm                                  |                                                                              |          |          |          |
| Spray nozzles and fitting to pass the bulkead |                                                                              |          |          |          |
| Electrovalve                                  |                                                                              |          |          |          |
| Water tank                                    |                                                                              |          |          |          |